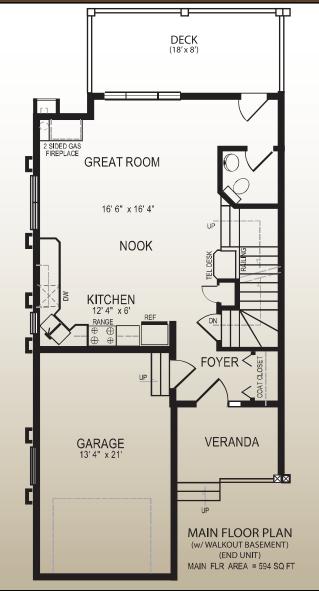

### **FLOOR PLANS**

MAIN FLOOR AREA = 594 SQ FT UPPER FLOOR AREA = 706 SQ FT TOTAL AREA = 1300 SQ FT

#### MAIN FLOOR - 594 SqFt

www.thepalisadesonline.com www.westcanadiandevelopment.com

### FLOOR PLANS

MAIN FLOOR AREA = 594 SQ FT UPPER FLOOR AREA = 706 SQ FT TOTAL AREA = 1300 SQ FT

MAIN FLOOR (OPTION) WITH WALKOUT BASEMENT - 594 SqFt

www.thepalisadesonline.com www.westcanadiandevelopment.com