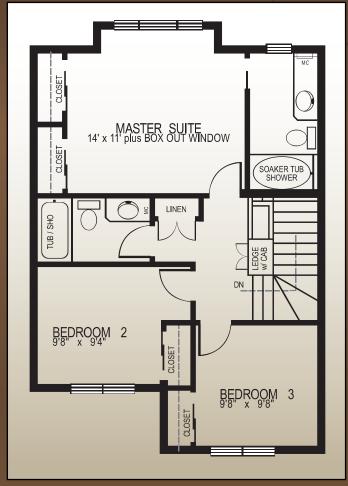

### **FLOOR PLANS**

MAIN FLOOR AREA = 594 SQ FT UPPER FLOOR AREA = 706 SQ FT TOTAL AREA = 1300 SQ FT

#### **UPPER FLOOR - 706 SqFt**