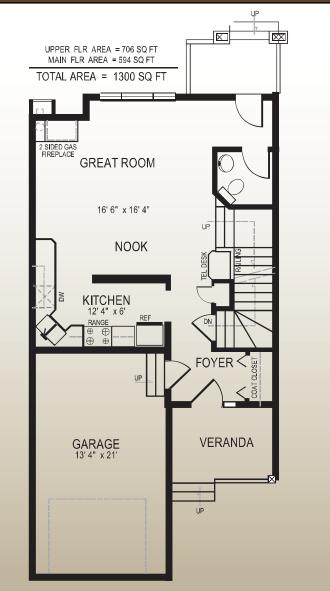

### **FLOOR PLANS**

MAIN FLOOR AREA = 594 SQ FT UPPER FLOOR AREA = 706 SQ FT TOTAL AREA = 1300 SQ FT

#### MAIN FLOOR - 594 SqFt

www.thepalisadesonline.com www.westcanadiandevelopment.com