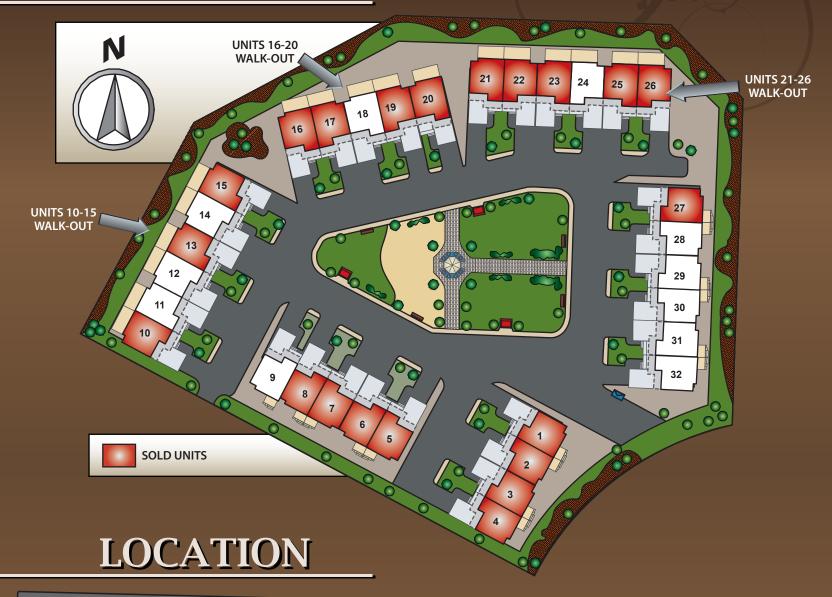

\_

The CondoPro Warranty provides up to \$60,000 per condominium unit to cover structural defects, up to a maximum of \$500,000 in

any one building. This limit is another reason that CondoPro is Canada's Best Condominium Warranty!

#### \$6,000 Additional Living Expenses Coverage\_

In addition, a CondoPro Warranty will ensure Homeowners will have a place to live if they have to move out of the condo because of

a Structural Defect. Condo owners will be reimbursed up to \$6,000 for reasonable expenses incurred, such as hotel rooms and food

costs, while they are unable to live in the home.

#### \$500,000 Common Property Limit\_

The Common Property Limit of the CondoPro warranty is equal to \$60,000 times the number of units in the building to a maximum of \$500.000.



## **SITEMAP**





### **FLOOR PLANS**

MAIN FLOOR AREA = 594 SQ FT UPPER FLOOR AREA = 706 SQ FT TOTAL AREA = 1300 SQ FT

#### MAIN FLOOR - 594 SqFt







www.thepalisadesonline.com www.westcanadiandevelopment.com

#### **UPPER FLOOR - 706 SqFt**



#### UPPER FLOOR OPTIONAL 2 BEDROOM + BONUS ROOM





### FLOOR PLANS

MAIN FLOOR AREA = 594 SQ FT UPPER FLOOR AREA = 706 SQ FT TOTAL AREA = 1300 SQ FT

MAIN FLOOR (OPTION) WITH WALKOUT BASEMENT - 594 SqFt







www.thepalisadesonline.com www.westcanadiandevelopment.com





UPPER FLOOR OPTIONAL 2 BEDROOM + BONUS ROOM





# **CONTACT US**

For more information, please contact:



Cam Bird **RE/MAX Saskatoon** Phone 306-221-0654 cambird@sellingsaskatoon.com





**Corinne Cartier** West Canadian Development Corp. **Client Care Consultant** Phone 306-717-567