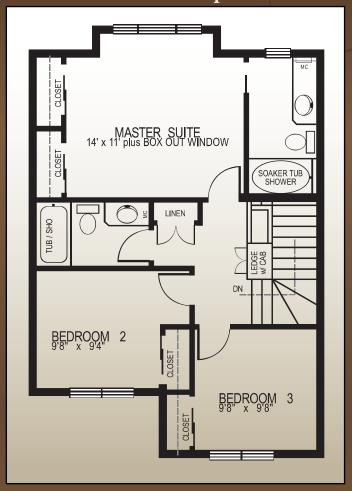

#### \$6,000 Additional Living Expenses Coverage\_

In addition, a CondoPro Warranty will ensure Homeowners will have a place to live if they have to move out of the condo because of

a Structural Defect. Condo owners will be reimbursed up to \$6,000 for reasonable expenses incurred, such as hotel rooms and food

costs, while they are unable to live in the home.

#### \$500,000 Common Property Limit\_

The Common Property Limit of the CondoPro warranty is equal to \$60,000 times the number of units in the building to a maximum of \$500.000.



## **SITEMAP**





### **FLOOR PLANS**

MAIN FLOOR AREA = 594 SQ FT UPPER FLOOR AREA = 706 SQ FT TOTAL AREA = 1300 SQ FT

#### MAIN FLOOR - 594 SqFt







www.thepalisadesonline.com www.westcanadiandevelopment.com

#### **UPPER FLOOR - 706 SqFt**



#### UPPER FLOOR OPTIONAL 2 BEDROOM + BONUS ROOM





### FLOOR PLANS

MAIN FLOOR AREA = 594 SQ FT UPPER FLOOR AREA = 706 SQ FT TOTAL AREA = 1300 SQ FT

MAIN FLOOR (OPTION) WITH WALKOUT BASEMENT - 594 SqFt







www.thepalisadesonline.com www.westcanadiandevelopment.com





UPPER FLOOR OPTIONAL 2 BEDROOM + BONUS ROOM





# **CONTACT US**

For more information, please contact:



Cam Bird **RE/MAX Saskatoon** Phone 306-221-0654 cambird@sellingsaskatoon.com





**Corinne Cartier** West Canadian Development Corp. **Client Care Consultant** Phone 306-717-5679 corinne@westcanadiandevelopment.com