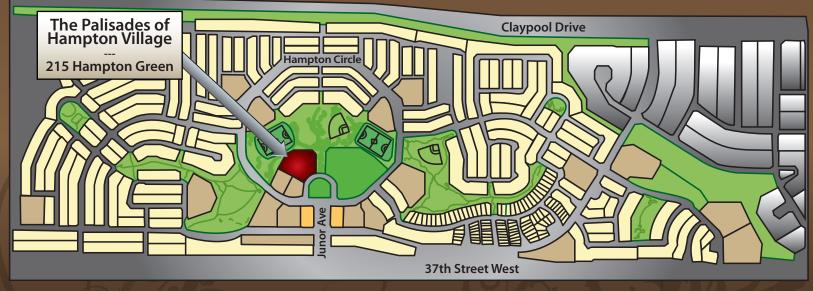

The CondoPro Warranty provides up to \$60,000 per condominium unit to cover structural defects, up to a maximum of \$500,000 in

any one building. This limit is another reason that CondoPro is Canada's Best Condominium Warranty!

#### \$6,000 Additional Living Expenses Coverage\_

In addition, a CondoPro Warranty will ensure Homeowners will have a place to live if they have to move out of the condo because of

a Structural Defect. Condo owners will be reimbursed up to \$6,000 for reasonable expenses incurred, such as hotel rooms and food

costs, while they are unable to live in the home.

#### \$500,000 Common Property Limit\_

The Common Property Limit of the CondoPro warranty is equal to \$60,000 times the number of units in the building to a maximum of \$500.000.



## **SITEMAP**





### **FLOOR PLANS**

MAIN FLOOR AREA = 594 SQ FT UPPER FLOOR AREA = 706 SQ FT TOTAL AREA = 1300 SQ FT

#### MAIN FLOOR - 594 SqFt







www.thepalisadesonline.com www.westcanadiandevelopment.com

#### **UPPER FLOOR - 706 SqFt**



#### UPPER FLOOR OPTIONAL 2 BEDROOM + BONUS ROOM





### FLOOR PLANS

MAIN FLOOR AREA = 594 SQ FT UPPER FLOOR AREA = 706 SQ FT TOTAL AREA = 1300 SQ FT

MAIN FLOOR (OPTION) WITH WALKOUT BASEMENT - 594 SqFt







www.thepalisadesonline.com www.westcanadiandevelopment.com





UPPER FLOOR OPTIONAL 2 BEDROOM + BONUS ROOM





# **CONTACT US**

For more information, please contact:



Cam Bird **RE/MAX Saskatoon** Phone 306-221-0654 cambird@sellingsaskatoon.com





**Corinne Cartier** West Canadian Development Corp. **Client Care Consultant** Phone 306-717-5679